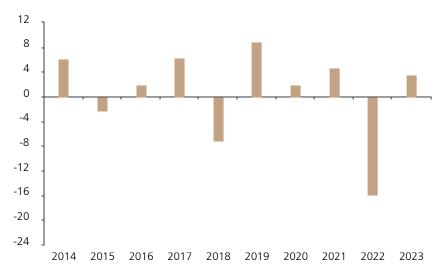

## **Past Performance**

This chart shows the fund's performance as the percentage loss or gain per year over the last 10 years.

The chart shows how much the Fund increased or decreased in value as a percentage in each year, net of charges (excluding entry charge), and net of tax.

## Performance in the past is not a reliable indicator of future results.

The chart shows the class's investment returns calculated as percentage year-end over year-end change of the class net asset value. In general any past performance takes account of all ongoing charges, but not the entry charge.

The unit class was issued on 23.02.1990.

|      | 2014 | 2015 | 2016 | 2017 | 2018 | 2019 | 2020 | 2021 | 2022  | 2023 |
|------|------|------|------|------|------|------|------|------|-------|------|
| Fund | 6.1  | -2.2 | 1.9  | 6.4  | -7.2 | 8.9  | 2.0  | 4.6  | -15.8 | 3.6  |