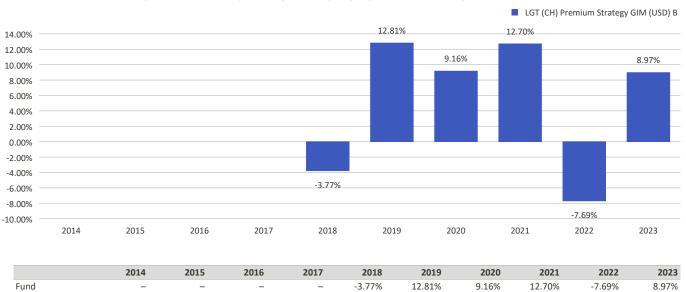

## This chart shows the fund's performance as the percentage loss or gain per year over the last 6 years.

## Performance in the past is not a reliable indicator of future results.

Performance is shown after deduction of ongoing charges. Any entry and exit charges are excluded from the calculation. LGT (CH) Premium Strategy GIM (USD) B launch date: 30/04/2017. Historical performance was calculated in USD.