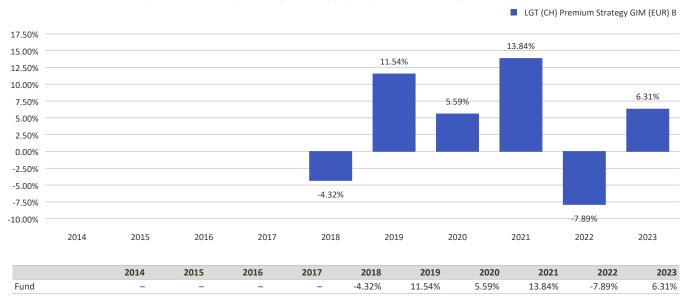

## This chart shows the fund's performance as the percentage loss or gain per year over the last 6 years.

## Performance in the past is not a reliable indicator of future results.

Performance is shown after deduction of ongoing charges. Any entry and exit charges are excluded from the calculation. LGT (CH) Premium Strategy GIM (EUR) B launch date: 30/04/2017. Historical performance was calculated in EUR.