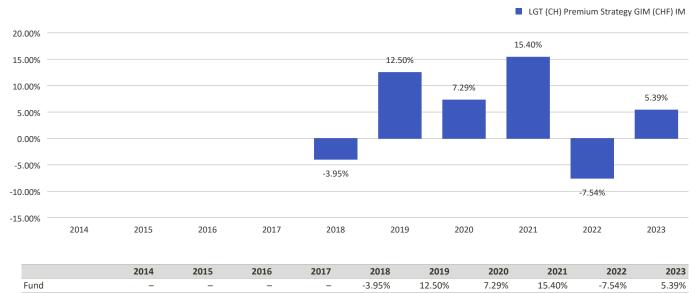

LGT (CH) Premium Strategy GIM (CHF) IM.

### This chart shows the fund's performance as the percentage loss or gain per year over the last 6 years.

### Performance in the past is not a reliable indicator of future results.

Performance is shown after deduction of ongoing charges. Any entry and exit charges are excluded from the calculation. LGT (CH) Premium Strategy GIM (CHF) IM launch date: 31/03/2017.

Historical performance was calculated in CHF.