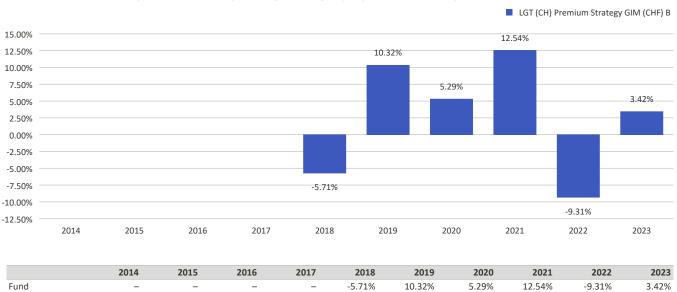

## This chart shows the fund's performance as the percentage loss or gain per year over the last 6 years.

## Performance in the past is not a reliable indicator of future results.

Performance is shown after deduction of ongoing charges. Any entry and exit charges are excluded from the calculation. LGT (CH) Premium Strategy GIM (CHF) B launch date: 31/03/2017. Historical performance was calculated in CHF.