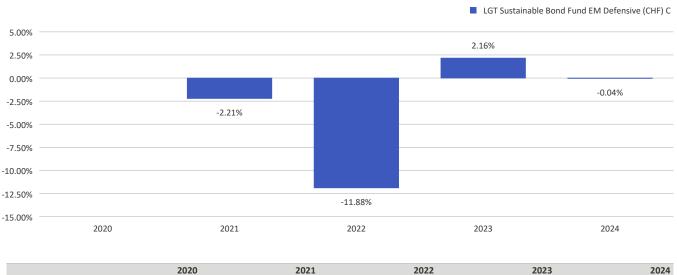

## This chart shows the fund's performance as the percentage loss or gain per year over the last 4 years.

|      | 2020 | 2021   | 2022    | 2023  | 2024   |
|------|------|--------|---------|-------|--------|
| Fund | -    | -2.21% | -11.88% | 2.16% | -0.04% |