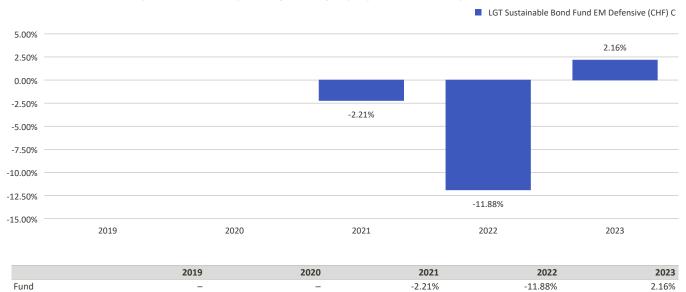

## This chart shows the fund's performance as the percentage loss or gain per year over the last 3 years.

## Performance in the past is not a reliable indicator of future results.

Performance is shown after deduction of ongoing charges. Any entry and exit charges are excluded from the calculation. LGT Sustainable Bond Fund EM Defensive (CHF) C launch date: 31/01/2020. Historical performance was calculated in CHF.