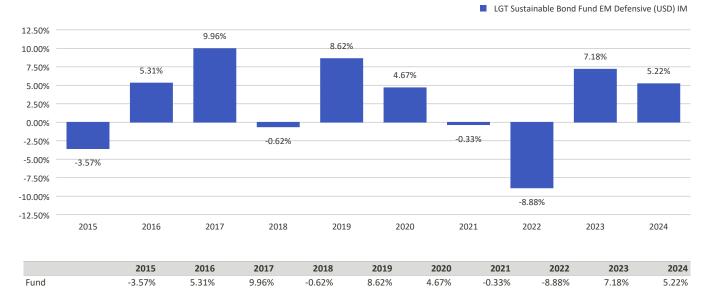

LGT Sustainable Bond Fund EM Defensive (USD) IM.

## This chart shows the fund's performance as the percentage loss or gain per year over the last 10 years.

Performance in the past is not a reliable indicator of future results.

Performance is shown after deduction of ongoing charges. Any entry and exit charges are excluded from the calculation. LGT Sustainable Bond Fund EM Defensive (USD) IM launch date: 02/07/2013.

Historical performance was calculated in USD.