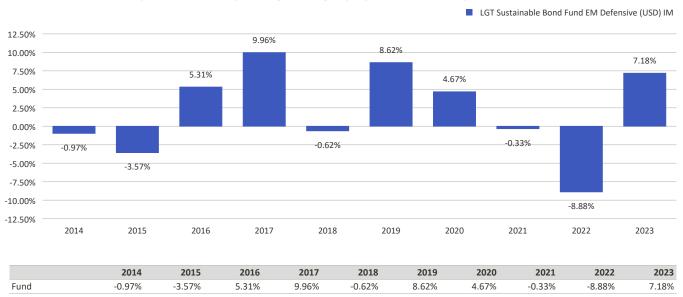

## This chart shows the fund's performance as the percentage loss or gain per year over the last 10 years.

## Performance in the past is not a reliable indicator of future results.

Performance is shown after deduction of ongoing charges. Any entry and exit charges are excluded from the calculation. LGT Sustainable Bond Fund EM Defensive (USD) IM launch date: 02/07/2013. Historical performance was calculated in USD.