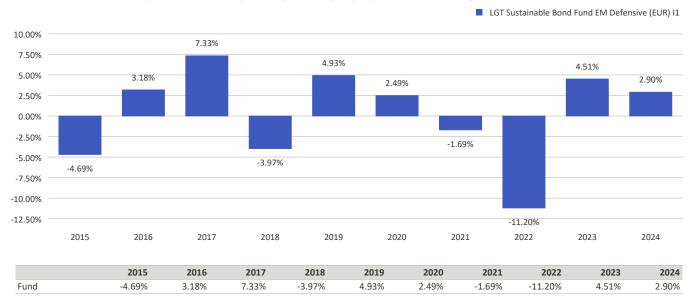

## This chart shows the fund's performance as the percentage loss or gain per year over the last 10 years.

## Performance in the past is not a reliable indicator of future results.

Performance is shown after deduction of ongoing charges. Any entry and exit charges are excluded from the calculation. LGT Sustainable Bond Fund EM Defensive (EUR) I1 launch date: 07/01/2014. Historical performance was calculated in EUR.