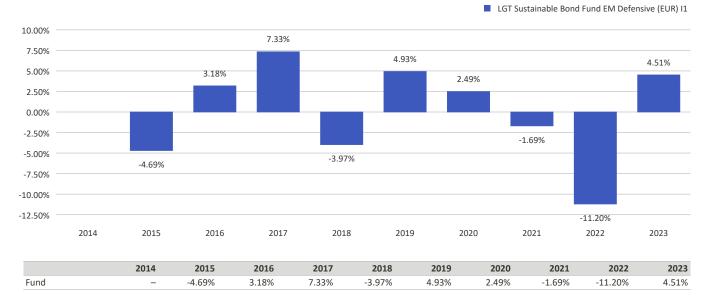

LGT Sustainable Bond Fund EM Defensive (EUR) I1.

## This chart shows the fund's performance as the percentage loss or gain per year over the last 9 years.

Performance in the past is not a reliable indicator of future results.

Performance is shown after deduction of ongoing charges. Any entry and exit charges are excluded from the calculation. LGT Sustainable Bond Fund EM Defensive (EUR) I1 launch date: 07/01/2014.

Historical performance was calculated in EUR.