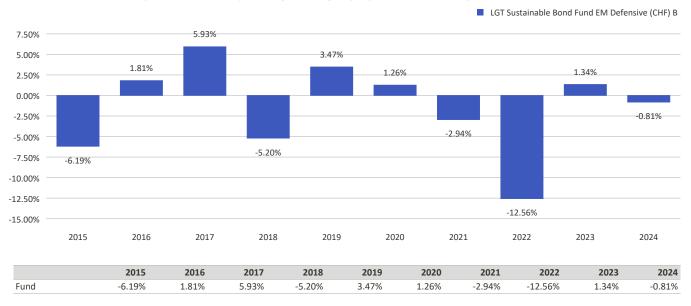

## This chart shows the fund's performance as the percentage loss or gain per year over the last 10 years.

## Performance in the past is not a reliable indicator of future results.

Performance is shown after deduction of ongoing charges. Any entry and exit charges are excluded from the calculation. LGT Sustainable Bond Fund EM Defensive (CHF) B launch date: 30/06/2012. Historical performance was calculated in CHF.