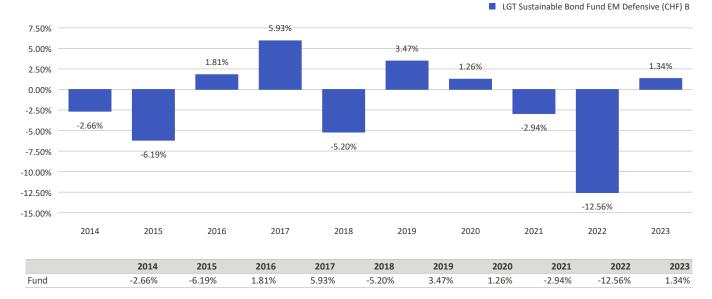

LGT Sustainable Bond Fund EM Defensive (CHF) B.

## This chart shows the fund's performance as the percentage loss or gain per year over the last 10 years.

Performance in the past is not a reliable indicator of future results.

Performance is shown after deduction of ongoing charges. Any entry and exit charges are excluded from the calculation. LGT Sustainable Bond Fund EM Defensive (CHF) B launch date: 30/06/2012.

Historical performance was calculated in CHF.