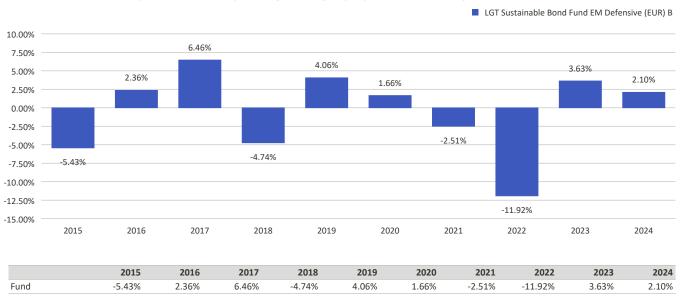

## This chart shows the fund's performance as the percentage loss or gain per year over the last 10 years.

## Performance in the past is not a reliable indicator of future results.

Performance is shown after deduction of ongoing charges. Any entry and exit charges are excluded from the calculation. LGT Sustainable Bond Fund EM Defensive (EUR) B launch date: 09/07/2012. Historical performance was calculated in EUR.