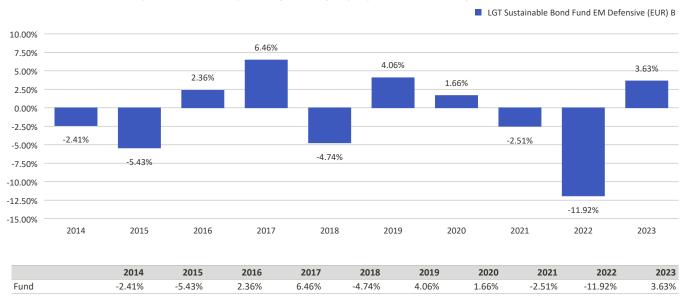

## This chart shows the fund's performance as the percentage loss or gain per year over the last 10 years.

## Performance in the past is not a reliable indicator of future results.

Performance is shown after deduction of ongoing charges. Any entry and exit charges are excluded from the calculation. LGT Sustainable Bond Fund EM Defensive (EUR) B launch date: 09/07/2012. Historical performance was calculated in EUR.