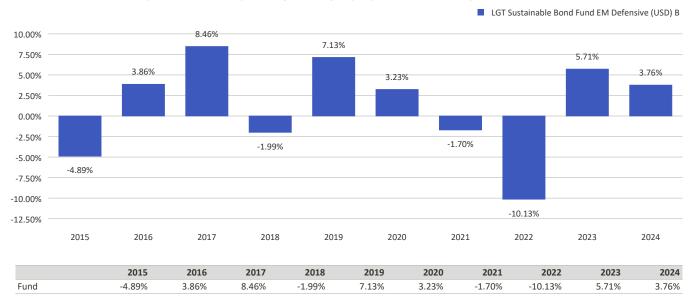

## This chart shows the fund's performance as the percentage loss or gain per year over the last 10 years.

## Performance in the past is not a reliable indicator of future results.

Performance is shown after deduction of ongoing charges. Any entry and exit charges are excluded from the calculation. LGT Sustainable Bond Fund EM Defensive (USD) B launch date: 30/06/2012. Historical performance was calculated in USD.