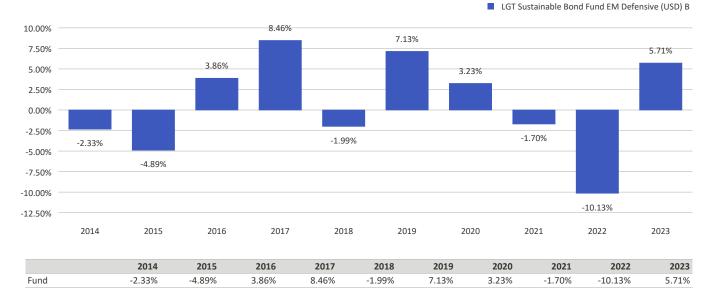

LGT Sustainable Bond Fund EM Defensive (USD) B.

## This chart shows the fund's performance as the percentage loss or gain per year over the last 10 years.

Performance in the past is not a reliable indicator of future results.

Performance is shown after deduction of ongoing charges. Any entry and exit charges are excluded from the calculation. LGT Sustainable Bond Fund EM Defensive (USD) B launch date: 30/06/2012.

Historical performance was calculated in USD.