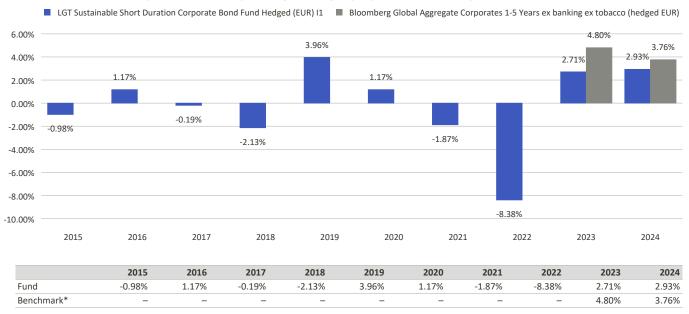

## This chart shows the fund's performance as the percentage loss or gain per year over the last 10 years.

## Performance in the past is not a reliable indicator of future results.

Performance is shown after deduction of ongoing charges. Any entry and exit charges are excluded from the calculation. LGT Sustainable Short Duration Corporate Bond Fund Hedged (EUR) I1 launch date: 07/01/2014. Historical performance was calculated in EUR.

<sup>\*</sup>Bloomberg Global Aggregate Corporates 1-5 Years ex banking ex tobacco (hedged EUR)