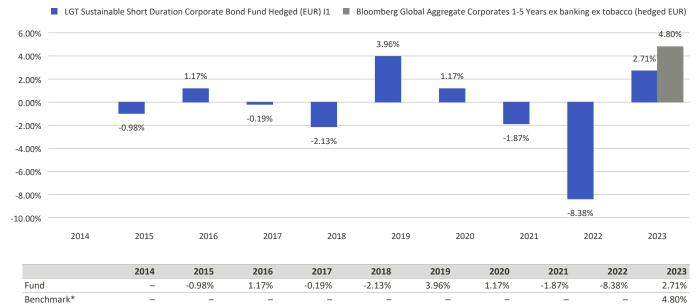

LGT Sustainable Short Duration Corporate Bond Fund Hedged (EUR) I1.

## This chart shows the fund's performance as the percentage loss or gain per year over the last 9 years.

Performance in the past is not a reliable indicator of future results.

Performance is shown after deduction of ongoing charges. Any entry and exit charges are excluded from the calculation. LGT Sustainable Short Duration Corporate Bond Fund Hedged (EUR) 11 launch date: 07/01/2014. Historical performance was calculated in EUR.

\*Bloomberg Global Aggregate Corporates 1-5 Years ex banking ex tobacco (hedged EUR)