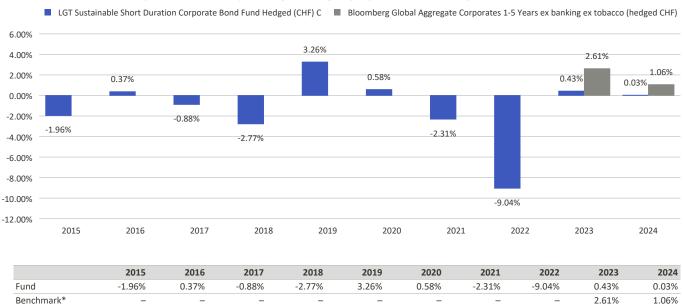

## This chart shows the fund's performance as the percentage loss or gain per year over the last 10 years.

## Performance in the past is not a reliable indicator of future results.

Performance is shown after deduction of ongoing charges. Any entry and exit charges are excluded from the calculation. LGT Sustainable Short Duration Corporate Bond Fund Hedged (CHF) C launch date: 07/11/2014. Historical performance was calculated in CHF.

<sup>\*</sup>Bloomberg Global Aggregate Corporates 1-5 Years ex banking ex tobacco (hedged CHF)