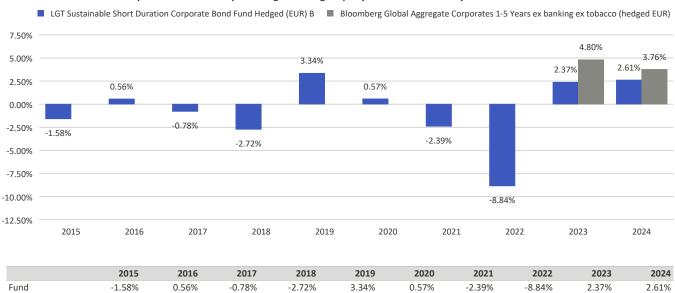

## **Past Performance**

4.80%

3.76%

This document provides you with information on past performance. It is not a marketing material.

Past performance is not a reliable indicator of future performance. Markets could develop very differently in the future. It can help you to assess how the fund has been managed in the past and compare it to its benchmark.

## This chart shows the fund's performance as the percentage loss or gain per year over the last 10 years.

## Performance in the past is not a reliable indicator of future results.

Performance is shown after deduction of ongoing charges. Any entry and exit charges are excluded from the calculation. LGT Sustainable Short Duration Corporate Bond Fund Hedged (EUR) B launch date: 30/06/2012. Historical performance was calculated in EUR.

Benchmark\*

<sup>\*</sup>Bloomberg Global Aggregate Corporates 1-5 Years ex banking ex tobacco (hedged EUR)