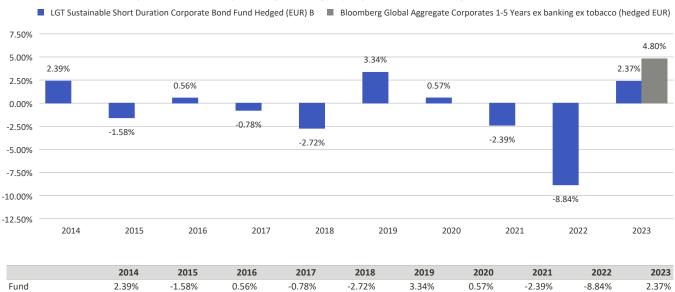

## This chart shows the fund's performance as the percentage loss or gain per year over the last 10 years.

## Performance in the past is not a reliable indicator of future results.

Performance is shown after deduction of ongoing charges. Any entry and exit charges are excluded from the calculation. LGT Sustainable Short Duration Corporate Bond Fund Hedged (EUR) B launch date: 30/06/2012. Historical performance was calculated in EUR.

Benchmark\*

<sup>\*</sup>Bloomberg Global Aggregate Corporates 1-5 Years ex banking ex tobacco (hedged EUR)