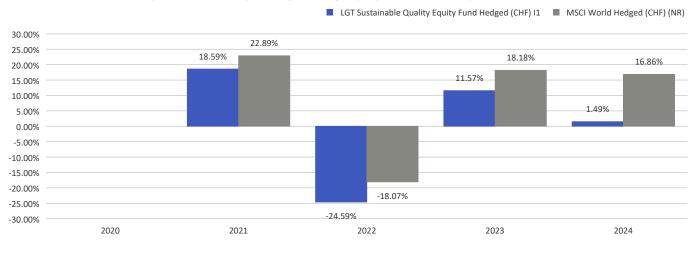

## This chart shows the fund's performance as the percentage loss or gain per year over the last 4 years.

|            | 2020 | 2021   | 2022    | 2023   | 2024   |
|------------|------|--------|---------|--------|--------|
| Fund       | _    | 18.59% | -24.59% | 11.57% | 1.49%  |
| Benchmark* | _    | 22.89% | -18.07% | 18.18% | 16.86% |

## Performance in the past is not a reliable indicator of future results.

Performance is shown after deduction of ongoing charges. Any entry and exit charges are excluded from the calculation. LGT Sustainable Quality Equity Fund Hedged (CHF) I1 launch date: 16/06/2020. Historical performance was calculated in CHF.

\*MSCI World Hedged (CHF) (NR)