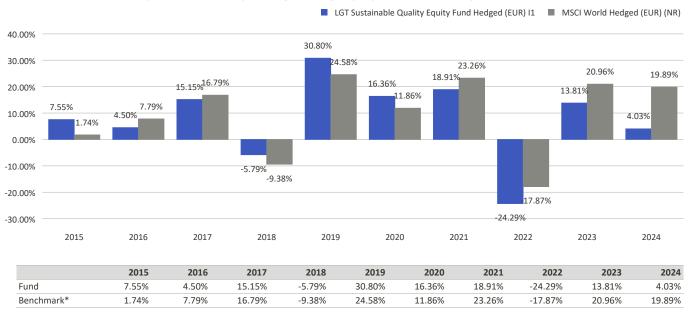

## This chart shows the fund's performance as the percentage loss or gain per year over the last 10 years.

## Performance in the past is not a reliable indicator of future results.

Performance is shown after deduction of ongoing charges. Any entry and exit charges are excluded from the calculation. LGT Sustainable Quality Equity Fund Hedged (EUR) I1 launch date: 07/01/2014. Historical performance was calculated in EUR.

<sup>\*</sup>MSCI World Hedged (EUR) (NR)