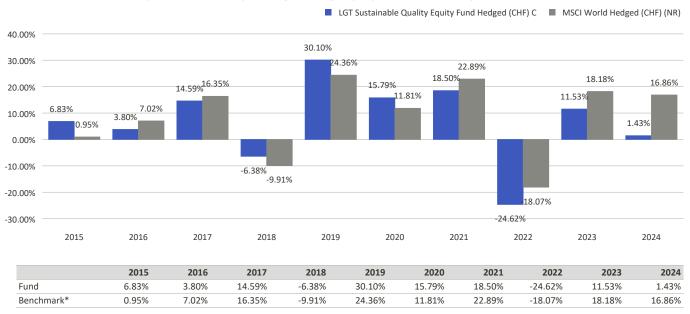

## This chart shows the fund's performance as the percentage loss or gain per year over the last 10 years.

## Performance in the past is not a reliable indicator of future results.

Performance is shown after deduction of ongoing charges. Any entry and exit charges are excluded from the calculation. LGT Sustainable Quality Equity Fund Hedged (CHF) C launch date: 07/11/2014. Historical performance was calculated in CHF.

\*MSCI World Hedged (CHF) (NR)