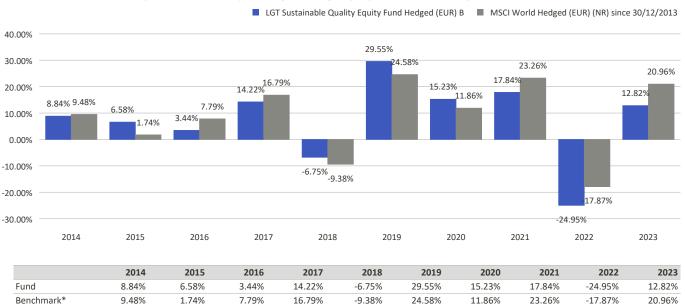

## This chart shows the fund's performance as the percentage loss or gain per year over the last 10 years.

## Performance in the past is not a reliable indicator of future results.

Performance is shown after deduction of ongoing charges. Any entry and exit charges are excluded from the calculation. LGT Sustainable Quality Equity Fund Hedged (EUR) B launch date: 09/07/2012. Historical performance was calculated in EUR.

<sup>\*</sup>MSCI World Hedged (EUR) (NR) since 30/12/2013