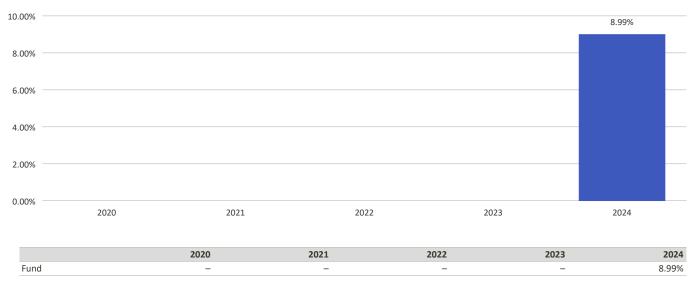

## This chart shows the fund's performance as the percentage loss or gain per year over the last 1 years.

■ LGT Fixed Maturity Bond Fund 2026/II (USD) A

## Performance in the past is not a reliable indicator of future results.

Performance is shown after deduction of ongoing charges. Any entry and exit charges are excluded from the calculation. LGT Fixed Maturity Bond Fund 2026/II (USD) A launch date: 30/11/2023.

Historical performance was calculated in USD.