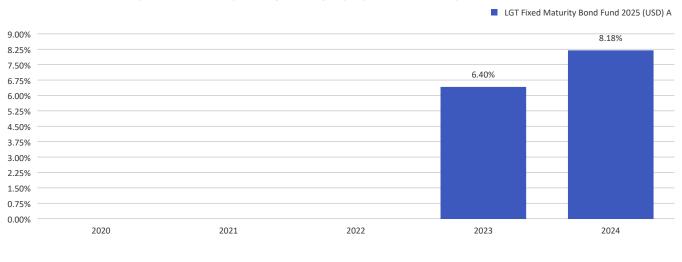

## This chart shows the fund's performance as the percentage loss or gain per year over the last 2 years.

|      | 2020 | 2021 | 2022 | 2023  | 2024  |
|------|------|------|------|-------|-------|
| Fund | _    | _    | _    | 6.40% | 8.18% |