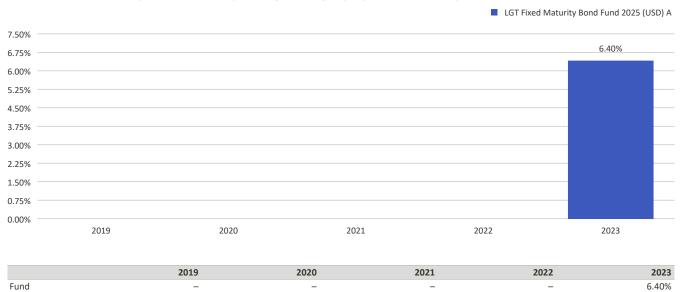

## This chart shows the fund's performance as the percentage loss or gain per year over the last 1 years.

## Performance in the past is not a reliable indicator of future results.

Performance is shown after deduction of ongoing charges. Any entry and exit charges are excluded from the calculation. LGT Fixed Maturity Bond Fund 2025 (USD) A launch date: 30/11/2022. Historical performance was calculated in USD.