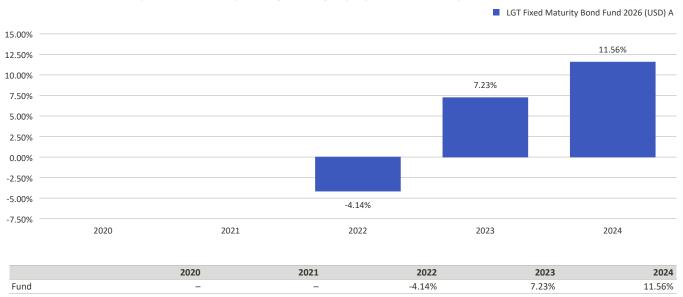

## This chart shows the fund's performance as the percentage loss or gain per year over the last 3 years.

## Performance in the past is not a reliable indicator of future results.

Performance is shown after deduction of ongoing charges. Any entry and exit charges are excluded from the calculation. LGT Fixed Maturity Bond Fund 2026 (USD) A launch date: 01/12/2021. Historical performance was calculated in USD.