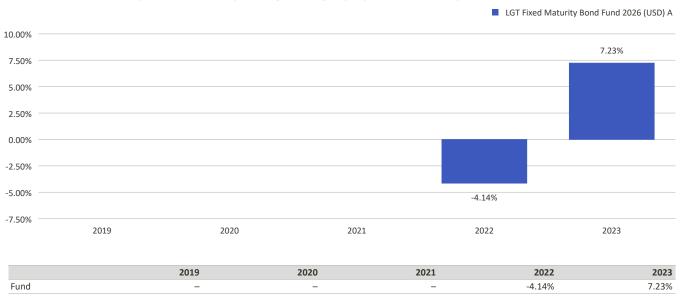

## This chart shows the fund's performance as the percentage loss or gain per year over the last 2 years.

## Performance in the past is not a reliable indicator of future results.

Performance is shown after deduction of ongoing charges. Any entry and exit charges are excluded from the calculation. LGT Fixed Maturity Bond Fund 2026 (USD) A launch date: 01/12/2021. Historical performance was calculated in USD.