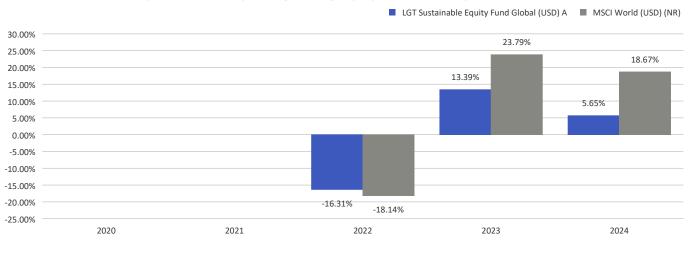

## This chart shows the fund's performance as the percentage loss or gain per year over the last 3 years.

|            | 2020         | 2021 | 2022    | 2023   | 2024   |
|------------|--------------|------|---------|--------|--------|
| Fund       | <del>-</del> | _    | -16.31% | 13.39% | 5.65%  |
| Benchmark* | _            | _    | -18.14% | 23.79% | 18.67% |

\*MSCI World (USD) (NR)