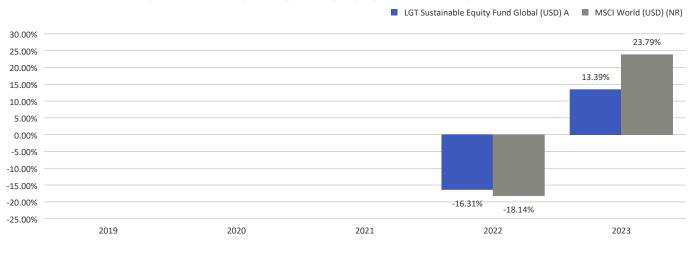

## This chart shows the fund's performance as the percentage loss or gain per year over the last 2 years.

|            | 2019 | 2020 | 2021 | 2022    | 2023   |
|------------|------|------|------|---------|--------|
| Fund       | -    | -    | -    | -16.31% | 13.39% |
| Benchmark* | _    | _    | _    | -18.14% | 23.79% |

\*MSCI World (USD) (NR)