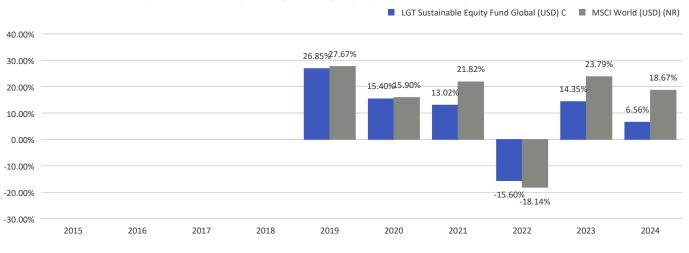

## This chart shows the fund's performance as the percentage loss or gain per year over the last 6 years.

|            | 2015 | 2016 | 2017 | 2018 | 2019   | 2020   | 2021   | 2022    | 2023   | 2024   |
|------------|------|------|------|------|--------|--------|--------|---------|--------|--------|
| Fund       | _    | -    | _    | -    | 26.85% | 15.40% | 13.02% | -15.60% | 14.35% | 6.56%  |
| Benchmark* | _    | _    | _    | _    | 27.67% | 15.90% | 21.82% | -18.14% | 23.79% | 18.67% |

\*MSCI World (USD) (NR)