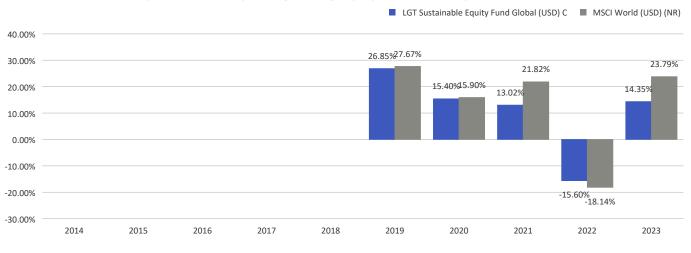

## This chart shows the fund's performance as the percentage loss or gain per year over the last 5 years.

|            | 2014 | 2015 | 2016 | 2017 | 2018 | 2019   | 2020   | 2021   | 2022    | 2023   |
|------------|------|------|------|------|------|--------|--------|--------|---------|--------|
| Fund       | _    | _    | _    | _    | _    | 26.85% | 15.40% | 13.02% | -15.60% | 14.35% |
| Benchmark* | _    | _    | -    | _    | _    | 27.67% | 15.90% | 21.82% | -18.14% | 23.79% |

\*MSCI World (USD) (NR)