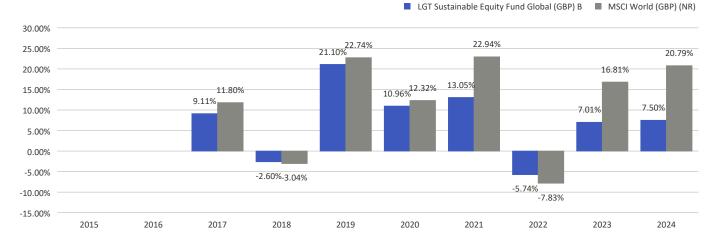

## This chart shows the fund's performance as the percentage loss or gain per year over the last 8 years.

|            | 2015 | 2016 | 2017   | 2018   | 2019   | 2020   | 2021   | 2022   | 2023   | 2024   |
|------------|------|------|--------|--------|--------|--------|--------|--------|--------|--------|
| Fund       | -    | -    | 9.11%  | -2.60% | 21.10% | 10.96% | 13.05% | -5.74% | 7.01%  | 7.50%  |
| Benchmark* | -    | -    | 11.80% | -3.04% | 22.74% | 12.32% | 22.94% | -7.83% | 16.81% | 20.79% |