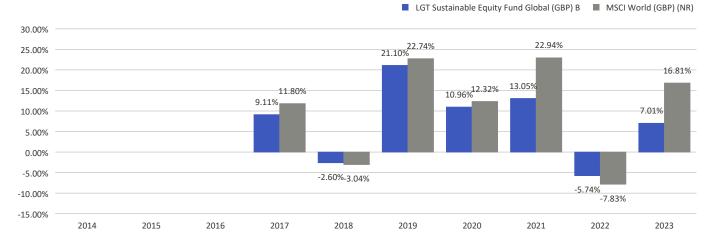

## This chart shows the fund's performance as the percentage loss or gain per year over the last 7 years.

|            | 2014 | 2015 | 2016 | 2017   | 2018   | 2019   | 2020   | 2021   | 2022   | 2023   |
|------------|------|------|------|--------|--------|--------|--------|--------|--------|--------|
| Fund       | -    | -    | -    | 9.11%  | -2.60% | 21.10% | 10.96% | 13.05% | -5.74% | 7.01%  |
| Benchmark* | -    | -    | _    | 11.80% | -3.04% | 22.74% | 12.32% | 22.94% | -7.83% | 16.81% |

Performance in the past is not a reliable indicator of future results.

Performance is shown after deduction of ongoing charges. Any entry and exit charges are excluded from the calculation. LGT Sustainable Equity Fund Global (GBP) B launch date: 26/08/2016.

Historical performance was calculated in GBP.

\*MSCI World (GBP) (NR)