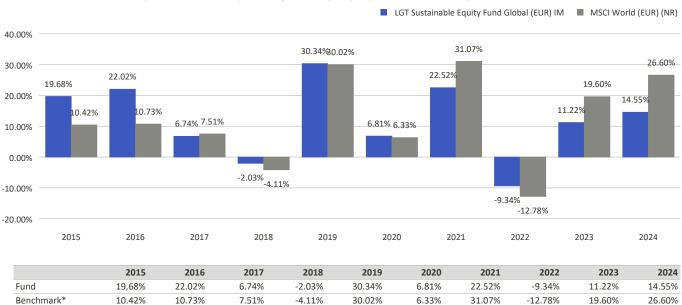

## This chart shows the fund's performance as the percentage loss or gain per year over the last 10 years.

|            | 2015   | 2016   | 2017  | 2018   | 2019   | 2020  | 2021   | 2022    | 2023   | 2024   |
|------------|--------|--------|-------|--------|--------|-------|--------|---------|--------|--------|
| Fund       | 19.68% | 22.02% | 6.74% | -2.03% | 30.34% | 6.81% | 22.52% | -9.34%  | 11.22% | 14.55% |
| Benchmark* | 10.42% | 10.73% | 7.51% | -4.11% | 30.02% | 6.33% | 31.07% | -12.78% | 19.60% | 26.60% |

## Performance in the past is not a reliable indicator of future results.

Performance is shown after deduction of ongoing charges. Any entry and exit charges are excluded from the calculation. LGT Sustainable Equity Fund Global (EUR) IM launch date: 30/11/2009. Historical performance was calculated in EUR.

\*MSCI World (EUR) (NR)