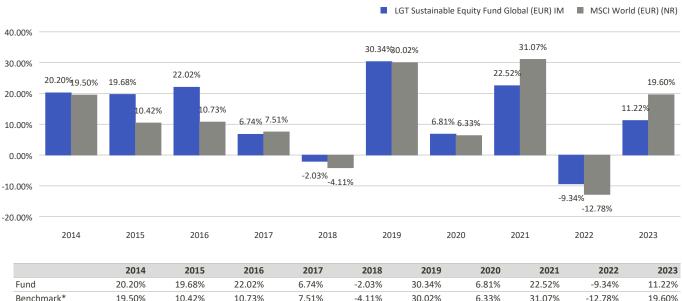

## This chart shows the fund's performance as the percentage loss or gain per year over the last 10 years.

|            | 2014   | 2015   | 2016   | 2017  | 2018   | 2019   | 2020  | 2021   | 2022    | 2023   |
|------------|--------|--------|--------|-------|--------|--------|-------|--------|---------|--------|
| Fund       | 20.20% | 19.68% | 22.02% | 6.74% | -2.03% | 30.34% | 6.81% | 22.52% | -9.34%  | 11.22% |
| Benchmark* | 19.50% | 10.42% | 10.73% | 7.51% | -4.11% | 30.02% | 6.33% | 31.07% | -12.78% | 19.60% |

\*MSCI World (EUR) (NR)