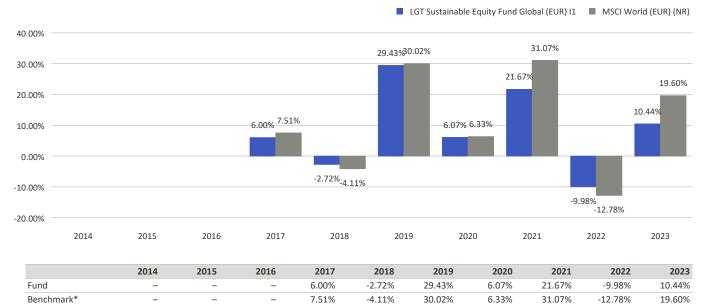

## This chart shows the fund's performance as the percentage loss or gain per year over the last 7 years.

Performance in the past is not a reliable indicator of future results.

Performance is shown after deduction of ongoing charges. Any entry and exit charges are excluded from the calculation. LGT Sustainable Equity Fund Global (EUR) I1 launch date: 02/11/2016. Historical performance was calculated in EUR.

\*MSCI World (EUR) (NR)