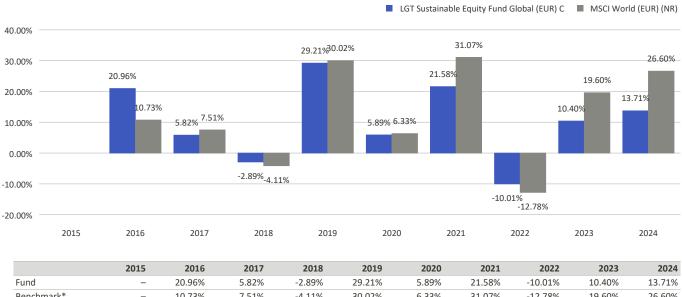

## This chart shows the fund's performance as the percentage loss or gain per year over the last 9 years.

|            | 2015 | 2016   | 2017  | 2018   | 2019   | 2020  | 2021   | 2022    | 2023   | 2024   |
|------------|------|--------|-------|--------|--------|-------|--------|---------|--------|--------|
| Fund       | -    | 20.96% | 5.82% | -2.89% | 29.21% | 5.89% | 21.58% | -10.01% | 10.40% | 13.71% |
| Benchmark* | -    | 10.73% | 7.51% | -4.11% | 30.02% | 6.33% | 31.07% | -12.78% | 19.60% | 26.60% |

## Performance in the past is not a reliable indicator of future results.

Performance is shown after deduction of ongoing charges. Any entry and exit charges are excluded from the calculation. LGT Sustainable Equity Fund Global (EUR) C launch date: 27/11/2015. Historical performance was calculated in EUR.

\*MSCI World (EUR) (NR)