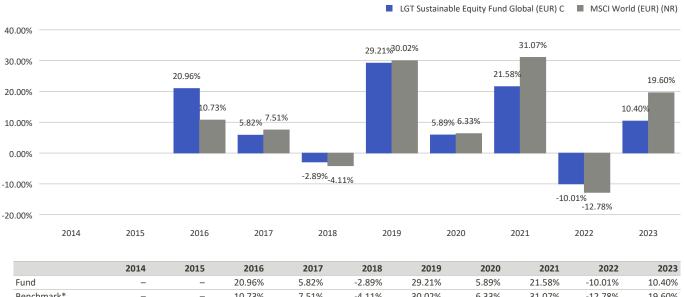

## This chart shows the fund's performance as the percentage loss or gain per year over the last 8 years.

## Benchmark\* - - 10.73% 7.51% -4.11% 30.02% 6.33% 31.07% -12.78% 19.60%

## Performance in the past is not a reliable indicator of future results.

Performance is shown after deduction of ongoing charges. Any entry and exit charges are excluded from the calculation. LGT Sustainable Equity Fund Global (EUR) C launch date: 27/11/2015. Historical performance was calculated in EUR.

\*MSCI World (EUR) (NR)