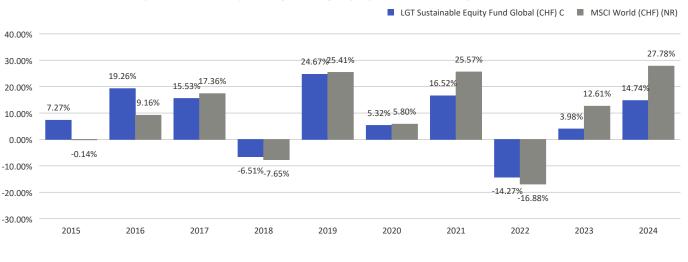

## This chart shows the fund's performance as the percentage loss or gain per year over the last 10 years.

|            | 2015   | 2016   | 2017   | 2018   | 2019   | 2020  | 2021   | 2022    | 2023   | 2024   |
|------------|--------|--------|--------|--------|--------|-------|--------|---------|--------|--------|
| Fund       | 7.27%  | 19.26% | 15.53% | -6.51% | 24.67% | 5.32% | 16.52% | -14.27% | 3.98%  | 14.74% |
| Benchmark* | -0.14% | 9.16%  | 17.36% | -7.65% | 25.41% | 5.80% | 25.57% | -16.88% | 12.61% | 27.78% |

## Performance in the past is not a reliable indicator of future results.

Performance is shown after deduction of ongoing charges. Any entry and exit charges are excluded from the calculation. LGT Sustainable Equity Fund Global (CHF) C launch date: 07/11/2014. Historical performance was calculated in CHF.

\*MSCI World (CHF) (NR)