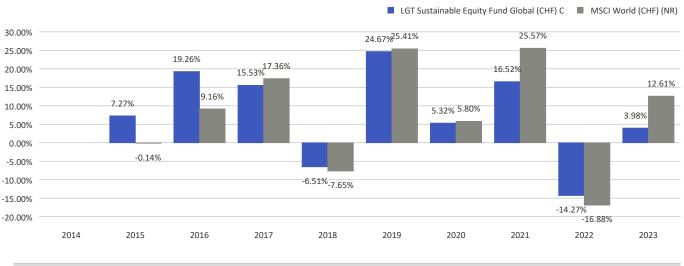

## This chart shows the fund's performance as the percentage loss or gain per year over the last 9 years.

|            | 2014 | 2015   | 2016   | 2017   | 2018   | 2019   | 2020  | 2021   | 2022    | 2023   |
|------------|------|--------|--------|--------|--------|--------|-------|--------|---------|--------|
| Fund       | _    | 7.27%  | 19.26% | 15.53% | -6.51% | 24.67% | 5.32% | 16.52% | -14.27% | 3.98%  |
| Benchmark* | _    | -0.14% | 9.16%  | 17.36% | -7.65% | 25.41% | 5.80% | 25.57% | -16.88% | 12.61% |

## Performance in the past is not a reliable indicator of future results.

Performance is shown after deduction of ongoing charges. Any entry and exit charges are excluded from the calculation. LGT Sustainable Equity Fund Global (CHF) C launch date: 07/11/2014. Historical performance was calculated in CHF.

\*MSCI World (CHF) (NR)