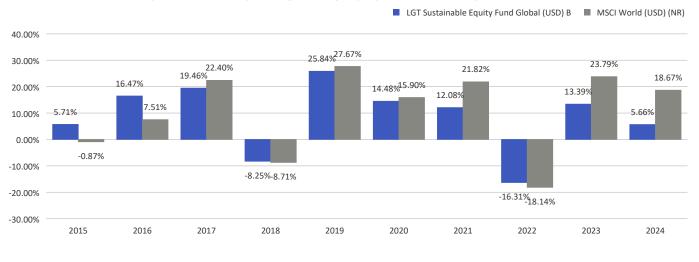

## This chart shows the fund's performance as the percentage loss or gain per year over the last 10 years.

|            | 2015   | 2016   | 2017   | 2018   | 2019   | 2020   | 2021   | 2022    | 2023   | 2024   |
|------------|--------|--------|--------|--------|--------|--------|--------|---------|--------|--------|
| Fund       | 5.71%  | 16.47% | 19.46% | -8.25% | 25.84% | 14.48% | 12.08% | -16.31% | 13.39% | 5.66%  |
| Benchmark* | -0.87% | 7.51%  | 22.40% | -8.71% | 27.67% | 15.90% | 21.82% | -18.14% | 23.79% | 18.67% |

\*MSCI World (USD) (NR)