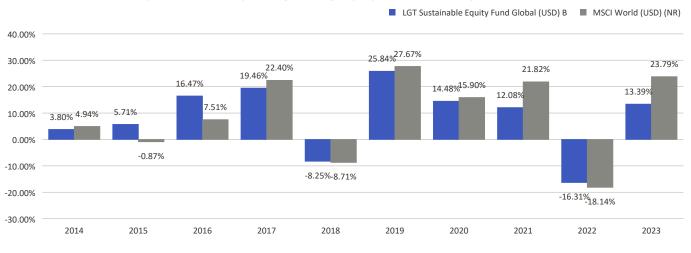

## This chart shows the fund's performance as the percentage loss or gain per year over the last 10 years.

|            | 2014  | 2015   | 2016   | 2017   | 2018   | 2019   | 2020   | 2021   | 2022    | 2023   |
|------------|-------|--------|--------|--------|--------|--------|--------|--------|---------|--------|
| Fund       | 3.80% | 5.71%  | 16.47% | 19.46% | -8.25% | 25.84% | 14.48% | 12.08% | -16.31% | 13.39% |
| Benchmark* | 4.94% | -0.87% | 7.51%  | 22.40% | -8.71% | 27.67% | 15.90% | 21.82% | -18.14% | 23.79% |

\*MSCI World (USD) (NR)