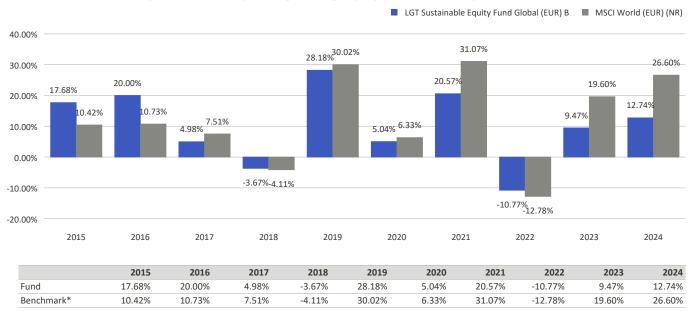

## This chart shows the fund's performance as the percentage loss or gain per year over the last 10 years.

## Performance in the past is not a reliable indicator of future results.

Performance is shown after deduction of ongoing charges. Any entry and exit charges are excluded from the calculation. LGT Sustainable Equity Fund Global (EUR) B launch date: 31/12/2009. Historical performance was calculated in EUR.

\*MSCI World (EUR) (NR)