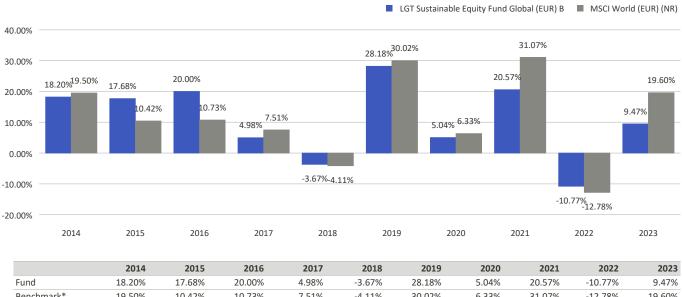

## This chart shows the fund's performance as the percentage loss or gain per year over the last 10 years.

|            | 2014   | 2015   | 2016   | 2017  | 2018   | 2019   | 2020  | 2021   | 2022    | 2023   |
|------------|--------|--------|--------|-------|--------|--------|-------|--------|---------|--------|
| Fund       | 18.20% | 17.68% | 20.00% | 4.98% | -3.67% | 28.18% | 5.04% | 20.57% | -10.77% | 9.47%  |
| Benchmark* | 19.50% | 10.42% | 10.73% | 7.51% | -4.11% | 30.02% | 6.33% | 31.07% | -12.78% | 19.60% |

\*MSCI World (EUR) (NR)