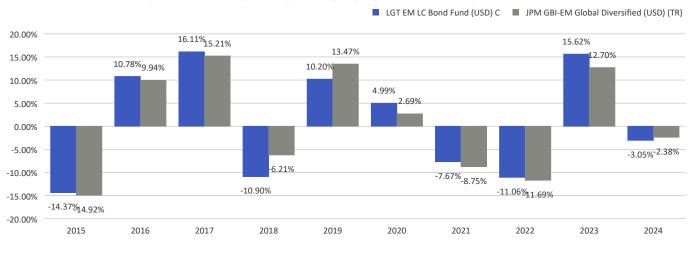

## This chart shows the fund's performance as the percentage loss or gain per year over the last 10 years.

|            | 2015    | 2016   | 2017   | 2018    | 2019   | 2020  | 2021   | 2022    | 2023   | 2024   |
|------------|---------|--------|--------|---------|--------|-------|--------|---------|--------|--------|
| Fund       | -14.37% | 10.78% | 16.11% | -10.90% | 10.20% | 4.99% | -7.67% | -11.06% | 15.62% | -3.05% |
| Benchmark* | -14.92% | 9.94%  | 15.21% | -6.21%  | 13.47% | 2.69% | -8.75% | -11.69% | 12.70% | -2.38% |

\*JPM GBI-EM Global Diversified (USD) (TR)