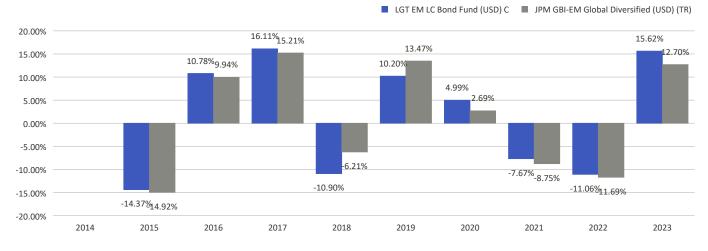

## This chart shows the fund's performance as the percentage loss or gain per year over the last 9 years.

|            | 2014 | 2015    | 2016   | 2017   | 2018    | 2019   | 2020  | 2021   | 2022    | 2023   |
|------------|------|---------|--------|--------|---------|--------|-------|--------|---------|--------|
| Fund       | -    | -14.37% | 10.78% | 16.11% | -10.90% | 10.20% | 4.99% | -7.67% | -11.06% | 15.62% |
| Benchmark* | -    | -14.92% | 9.94%  | 15.21% | -6.21%  | 13.47% | 2.69% | -8.75% | -11.69% | 12.70% |

Performance in the past is not a reliable indicator of future results.

Performance is shown after deduction of ongoing charges. Any entry and exit charges are excluded from the calculation. LGT EM LC Bond Fund (USD) C launch date: 03/12/2014.

Historical performance was calculated in USD.

.

\*JPM GBI-EM Global Diversified (USD) (TR)